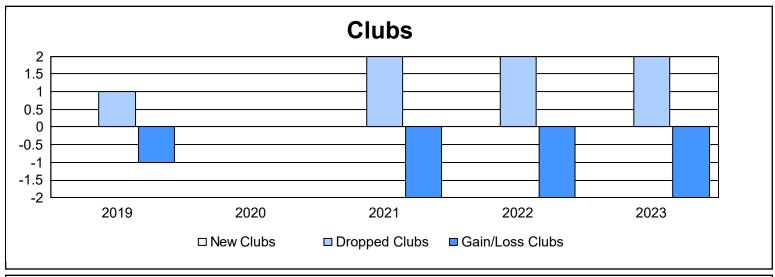

District 20 O As of June 2023 Cumulative

| Year      | New<br>Clubs | Dropped<br>Clubs | Gain/<br>Loss<br>Clubs | New<br>Members | Charter<br>Members | Reinstate<br>Members | Transfer<br>Members | Total<br>Member<br>Added | Total<br>Members<br>Dropped | Gain/<br>Loss<br>Members |
|-----------|--------------|------------------|------------------------|----------------|--------------------|----------------------|---------------------|--------------------------|-----------------------------|--------------------------|
| 2018-2019 | 0            | 1                | -1                     | 101            | 4                  | 9                    | 3                   | 117                      | 153                         | -36                      |
| 2019-2020 | 0            | 0                | 0                      | 78             | 4                  | 11                   | 3                   | 96                       | 123                         | -27                      |
| 2020-2021 | 0            | 2                | -2                     | 64             | 0                  | 3                    | 4                   | 71                       | 179                         | -108                     |
| 2021-2022 | 0            | 2                | -2                     | 77             | 1                  | 10                   | 1                   | 89                       | 167                         | -78                      |
| 2022-2023 | 0            | 2                | -2                     | 76             | 1                  | 12                   | 2                   | 91                       | 128                         | -37                      |
| Average   | 0            | 1                | -1                     | 79             | 2                  | 9                    | 3                   | 93                       | 150                         | -57                      |